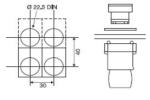

### Push Push mechanism for converting spring return actuator into stay put type

Type No.: 2PPM Adaptor for fixing Ø 22.5 devices in Ø 30.5 cutout.