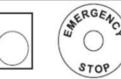

### Legend plates

Legend plates 30 x 40 mm are supplied with the following standard texts: START FORWARD UP OPEN AUTO SLOW RESET ON RIGHT TRIP
STOP REVERSE DOWN CLOSE HAND FAST INCH OFF LEFT POWER ON Legend plate Ø 60 mm yellow with black characters for EMERGENCY STOP