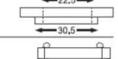

#### Fixing arrangement

The control devices Ø22.5 can be fixed in any position on panels of

1 to 6 mm thick ness. We recommend minimum fixing centers of 30 mm X 40 mm.

However, the dimensions and configuration should be decided on the basis of the application. The actuators and the lenses assemblies lock on to the holding bracket using a bayonet type of fixing which enables a simple and fast assembly. The complete assembly is locked into position on the panel by two M4 pointed screws on the bracket, lightened equally from the rear.

### Push Push mechanism for converting spring return actuator into stay put type

Type No.: 2PPM Adaptor for fixing Ø 22.5 devices in Ø 30.5 cutout.