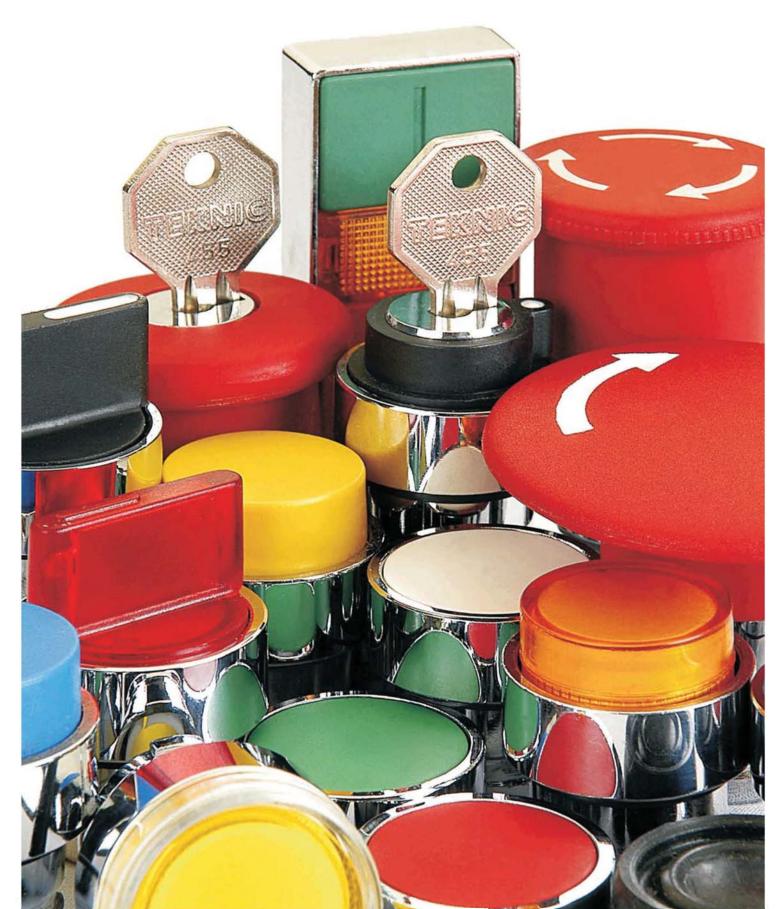

#### Salient features

This range of Ø22.5 pushbuttons, selector switches, illuminated switches, illuminated selector switches and pilot lights have been designed to provide the following salient features:

- aesthetically elegant Economy of space
- SELF WIPING COTACT
- · Robust in materiels of construction

- Simple to fix screw driver is all that required
- Safe in operation · Very good flame resistance
- Fixing method unaffected by excessive vibration-Unit does not rotate
- · Shrouded terminals

#### Actuators

The circular actuators have chrome plated metal bezels, and are interchangeable on the different types of contact elements.

### Illuminated pushbuttons and pilot lights

Pilot lights and illuminated switches are suitable for direct connection, through series resistor, through series resistor and diode, using bayonet cap filament bulb type BA9S, as follows: